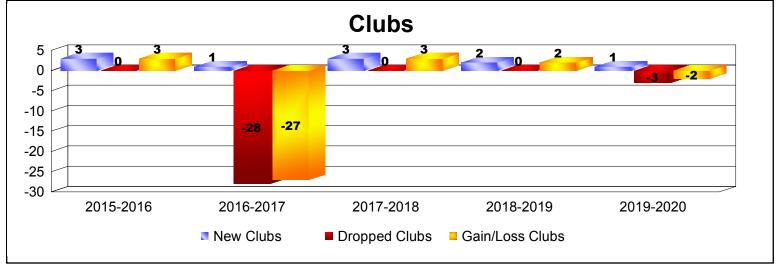

District 300 G2 As of December 2019 Cumulative

| Year      | New<br>Clubs | Dropped<br>Clubs | Gain/<br>Loss<br>Clubs | New<br>Members | Charter<br>Members | Reinstate<br>Members | Transfer<br>Members | Total<br>Member<br>Added | Total<br>Members<br>Dropped | Gain/<br>Loss<br>Members |
|-----------|--------------|------------------|------------------------|----------------|--------------------|----------------------|---------------------|--------------------------|-----------------------------|--------------------------|
| 2015-2016 | 3            | 0                | 3                      | 1074           | 103                | 40                   | 21                  | 1238                     | -2184                       | -946                     |
| 2016-2017 | 1            | -28              | -27                    | 639            | 57                 | 49                   | 16                  | 761                      | -1350                       | -589                     |
| 2017-2018 | 3            | 0                | 3                      | 815            | 113                | 16                   | 18                  | 962                      | -918                        | 44                       |
| 2018-2019 | 2            | 0                | 2                      | 935            | 89                 | 28                   | 20                  | 1072                     | -952                        | 120                      |
| 2019-2020 | 1            | -3               | -2                     | 404            | 38                 | 21                   | 17                  | 480                      | -224                        | 256                      |
| Average   | 2            | -6               | -4                     | 773            | 80                 | 31                   | 18                  | 903                      | -1126                       | -223                     |