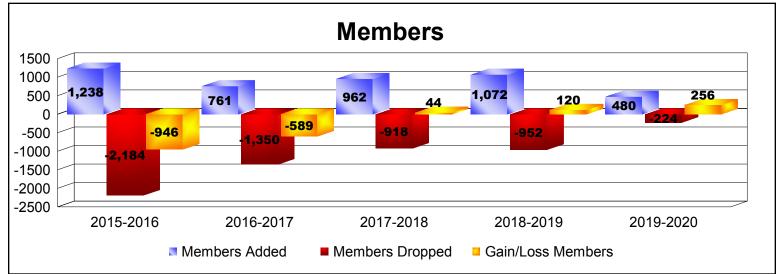

District 300 G2 As of December 2019 Cumulative

| Year      | New<br>Clubs | Dropped<br>Clubs | Gain/<br>Loss<br>Clubs | New<br>Members | Charter<br>Members | Reinstate<br>Members | Transfer<br>Members | Total<br>Member<br>Added | Total<br>Members<br>Dropped | Gain/<br>Loss<br>Members |
|-----------|--------------|------------------|------------------------|----------------|--------------------|----------------------|---------------------|--------------------------|-----------------------------|--------------------------|
| 2015-2016 | 3            | 0                | 3                      | 1074           | 103                | 40                   | 21                  | 1238                     | -2184                       | -946                     |
| 2016-2017 | 1            | -28              | -27                    | 639            | 57                 | 49                   | 16                  | 761                      | -1350                       | -589                     |
| 2017-2018 | 3            | 0                | 3                      | 815            | 113                | 16                   | 18                  | 962                      | -918                        | 44                       |
| 2018-2019 | 2            | 0                | 2                      | 935            | 89                 | 28                   | 20                  | 1072                     | -952                        | 120                      |
| 2019-2020 | 1            | -3               | -2                     | 404            | 38                 | 21                   | 17                  | 480                      | -224                        | 256                      |
| Average   | 2            | -6               | -4                     | 773            | 80                 | 31                   | 18                  | 903                      | -1126                       | -223                     |